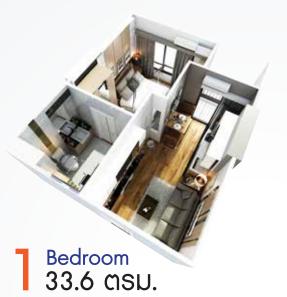

คาราโอเกะ



ห้องประชุม



ห้องสมุด

ชีวิตบวกๆ

กับ คุณภาพของการออกแบบห้องพัก ให้ได้พื้นที่ ใช้สอยสูงสุด และทุกๆ ตารางนิ้ว เราเลือกใช้วัสดุชั้นดี เพื่อการอยู่อาศัยที่ดีที่สุดของคุณ ที่ พลัส ศรีราชา แห่งนี้



## พิเศษ! ทุกห้องพร้อม

- DIGITAL DOOR LOCK
- KEY CARD
- ห้องอาบน้ำแยกส่วน\*
- RAIN SHOWER
- อ่างอาบน้ำ
- ซักโครกระบบ Electronic





KEY CARD, FIRE ALARM, DIGITAL DOOR LOCK



ห้องอาบน้ำแยกส่วน, RAIN SHOWER, อ่างอาบน้ำ, ซักโครก ระบบ Electronic





ทุกห้องตกแต่งเสร็จ พร้อมเฟอร์นิเจอร์ พร้อมอยู่







### ที่ <mark>พลัส คอนโด</mark> ศรีราชา

การพักอาศัยที่สะดวกสบายเป็นสิ่งสำคัญ ภายในห้องพักเราจึงจัดแบ่งพื้นที่ให้เป็นสัดส่วน ให้คุณได้รับความสะดวกสบายภายในห้อง ที่ตกแต่งด้วยวัสดุชั้นดีและการออกแบบที่ ทันสมัยลงตัวกับ Lifestyle ของคนรุ่นใหม่







# ประเภท ห้อง







Bedroom 34.7 MSU.





# **พับ** โครงการ











### **VIEW FITNESS**

สุขภาพดีใด้ทุกๆ วัน





# **ฟลิส**์ คุณภาพ <mark>ชีวิต</mark> ส เหนือกว่า

ด้วยสิ่งอำนวยความสะดวกครบครัน



### ONSEN & SAUNA

ธรรมชาติกับพื้นที่สีเขียว

สวนสวยแสนสงบ

ห้องอาบน้ำสไตล์ญี่ปุ่น แยกชาย-หญิง ผ่อนคลายกับ การแช่น้ำร้อนบรรเทาอาการ เมื่อยล้า



#### PANORAMIC VIEW POOL

สระว่ายน้ำทันสมัยบนชั้น 25



ที่มอบอิสระทางความคิด กับมุมมองที่กว้างไกลกว่าใคร



สถานที่นัดประชุมเพื่อสร้างสรรค์ ผลงานใหม่ๆ พร้อมระดมสมอง และความคิด



#### KARAOKE ROOM

สนุกไปกับการร้องเพลง ด้วยระบบอันทันสมัย พร้อมเพลงภาษาญี่ปุ่น



#### LOBBY

ล็อบบี้สุดหรูดั่งโรงแรม ชั้นหนึ่ง เพื่อการต้อนรับ แขกอย่างมั่นใจ



### **RELAX LOUNGE**

มุมพักผ่อนพบปะสังสรรค์ สุดซิคที่มุมมองเหนือระดับ บนความสูง 25 ชั้น



เติมอาหารสมอง กับหนังสือหลากหลาย พร้อมสรรพทุกการค้นคว้า