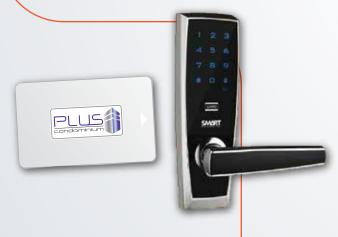

## พิเศษ! ทุกห้องพร้อม

- DIGITAL DOOR LOCK
- KEY CARD
- ห้องอาบน้ำแยกส่วน\*
- RAIN SHOWER
- อ่างอาบน้ำ
- ซักโครกระบบ Electronic

KEY CARD, FIRE ALARM, DIGITAL DOOR LOCK

ห้องอาบน้ำแยกส่วน, RAIN SHOWER, อ่างอาบน้ำ, ซักโครก ระบบ Electronic