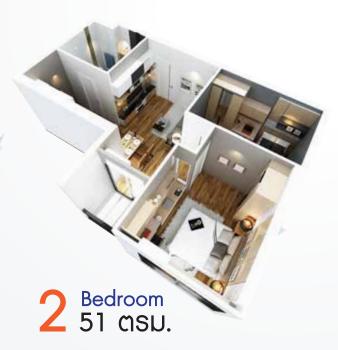

ราโอเกะ



ห้องประชุม



ห้องสมุด

ชีวิตบวกๆ

กับ คุณภาพของการออกแบบห้องพัก ให้ได้พื้นที่ ใช้สอยสูงสุด และทุกๆ ตารางนิ้ว เราเลือกใช้วัสดุชั้นดี เพื่อการอยู่อาศัยที่ดีที่สุดของคุณ ที่ พลัส ศรีราชา แห่งนี้



## พิเศษ! ทุกห้องพร้อม

- DIGITAL DOOR LOCK
- KEY CARD
- ห้องอาบน้ำแยกส่วน\*
- RAIN SHOWER
- อ่างอาบน้ำ
- ซักโครกระบบ Electronic





KEY CARD, FIRE ALARM, DIGITAL DOOR LOCK



ห้องอาบน้ำแยกส่วน, RAIN SHOWER, อ่างอาบน้ำ, ซักโครก ระบบ Electronic





ทุกห้องตกแต่งเสร็จ พร้อมเฟอร์นิเจอร์ พร้อมอยู่







### ที่ <mark>พลัส คอนโด</mark> ศรีราชา

การพักอาศัยที่สะดวกสบายเป็นสิ่งสำคัญ ภายในห้องพักเราจึงจัดแบ่งพื้นที่ให้เป็นสัดส่วน ให้คุณได้รับความสะดวกสบายภายในห้อง ที่ตกแต่งด้วยวัสดุชั้นดีและการออกแบบที่ ทันสมัยลงตัวกับ Lifestyle ของคนรุ่นใหม่







# ประเภท ห้อง







Bedroom 34.7 MSU.





# **พับ** โครงการ











### **VIEW FITNESS**

สุขภาพดีใด้ทุกๆ วัน





# **ฟลิส**์ คุณภาพ <mark>ชีวิต</mark> ส เหนือกว่า

ด้วยสิ่งอำนวยความสะดวกครบครัน



### ONSEN & SAUNA

ธรรมชาติกับพื้นที่สีเขียว

สวนสวยแสนสงบ

ห้องอาบน้ำสไตล์ญี่ปุ่น แยกชาย-หญิง ผ่อนคลายกับ การแช่น้ำร้อนบรรเทาอาการ เมื่อยล้า



#### PANORAMIC VIEW POOL

สระว่ายน้ำทันสมัยบนชั้น 25



ที่มอบอิสระทางความคิด กับมุมมองที่กว้างไกลกว่าใคร



สถานที่นัดประชุมเพื่อสร้างสรรค์ ผลงานใหม่ๆ พร้อมระดมสมอง และความคิด



#### KARAOKE ROOM

สนุกไปกับการร้องเพลง ด้วยระบบอันทันสมัย พร้อมเพลงภาษาญี่ปุ่น



#### LOBBY

ล็อบบี้สุดหรูดั่งโรงแรม ชั้นหนึ่ง เพื่อการต้อนรับ แขกอย่างมั่นใจ



### **RELAX LOUNGE**

มุมพักผ่อนพบปะสังสรรค์ สุดซิคที่มุมมองเหนือระดับ บนความสูง 25 ชั้น



เติมอาหารสมอง กับหนังสือหลากหลาย พร้อมสรรพทุกการค้นคว้า