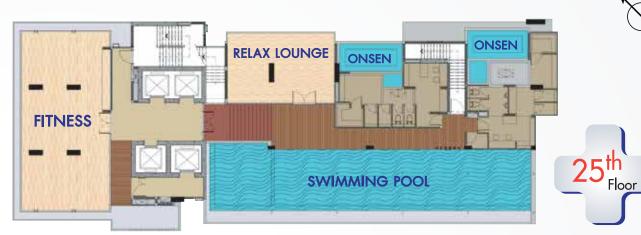

### **VIEW FITNESS**

สุขภาพดีใด้ทุกๆ วัน

### ONSEN & SAUNA

ธรรมชาติกับพื้นที่สีเขียว

สวนสวยแสนสงบ

ห้องอาบน้ำสไตล์ญี่ปุ่น แยกชาย-หญิง ผ่อนคลายกับ การแช่น้ำร้อนบรรเทาอาการ เมื่อยล้า

#### PANORAMIC VIEW POOL

สระว่ายน้ำทันสมัยบนชั้น 25

ที่มอบอิสระทางความคิด กับมุมมองที่กว้างไกลกว่าใคร

สถานที่นัดประชุมเพื่อสร้างสรรค์ ผลงานใหม่ๆ พร้อมระดมสมอง และความคิด