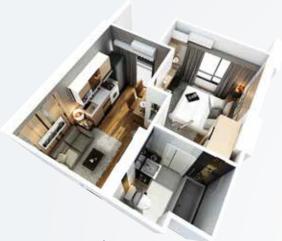

กอล์ฟ ซิมูเลเตอร์



ห้องคาราโอเกะ



ห้องประชุม



ห้องสมุด

ชีวิตบวกๆ

กับ คุณภาพของการออกแบบห้องพัก ให้ได้พื้นที่ ใช้สอยสูงสุด และทุกๆ ตารางนิ้ว เราเลือกใช้วัสดุชั้นดี เพื่อการอยู่อาศัยที่ดีที่สุดของคุณ ที่ พลัส ศรีราชา แห่งนี้



## พิเศษ! ทุกห้องพร้อม

- DIGITAL DOOR LOCK
- KEY CARD
- ห้องอาบน้ำแยกส่วน\*
- RAIN SHOWER
- อ่างอาบน้ำ
- ซักโครกระบบ Electronic





KEY CARD, FIRE ALARM, DIGITAL DOOR LOCK



ห้องอาบน้ำแยกส่วน, RAIN SHOWER, อ่างอาบน้ำ, ซักโครก ระบบ Electronic





ทุกห้องตกแต่งเสร็จ พร้อมเฟอร์นิเจอร์ พร้อมอยู่







### ที่ <mark>พลัส คอนโด</mark> ศรีราชา

การพักอาศัยที่สะดวกสบายเป็นสิ่งสำคัญ ภายในห้องพักเราจึงจัดแบ่งพื้นที่ให้เป็นสัดส่วน ให้คุณได้รับความสะดวกสบายภายในห้อง ที่ตกแต่งด้วยวัสดุชั้นดีและการออกแบบที่ ทันสมัยลงตัวกับ Lifestyle ของคนรุ่นใหม่







# ประเภท ห้อง







Bedroom 34.7 MSU.





# **พับ** โครงการ











### **VIEW FITNESS**

สุขภาพดีใด้ทุกๆ วัน





# **ฟลิส**์ คุณภาพ <mark>ชีวิต</mark> ส เหนือกว่า

ด้วยสิ่งอำนวยความสะดวกครบครัน



### ONSEN & SAUNA

ธรรมชาติกับพื้นที่สีเขียว

สวนสวยแสนสงบ

ห้องอาบน้ำสไตล์ญี่ปุ่น แยกชาย-หญิง ผ่อนคลายกับ การแช่น้ำร้อนบรรเทาอาการ เมื่อยล้า



#### PANORAMIC VIEW POOL

สระว่ายน้ำทันสมัยบนชั้น 25



ที่มอบอิสระทางความคิด กับมุมมองที่กว้างไกลกว่าใคร



สถานที่นัดประชุมเพื่อสร้างสรรค์ ผลงานใหม่ๆ พร้อมระดมสมอง และความคิด



#### KARAOKE ROOM

สนุกไปกับการร้องเพลง ด้วยระบบอันทันสมัย พร้อมเพลงภาษาญี่ปุ่น



#### LOBBY

ล็อบบี้สุดหรูดั่งโรงแรม ชั้นหนึ่ง เพื่อการต้อนรับ แขกอย่างมั่นใจ



### **RELAX LOUNGE**

มุมพักผ่อนพบปะสังสรรค์ สุดซิคที่มุมมองเหนือระดับ บนความสูง 25 ชั้น



เติมอาหารสมอง กับหนังสือหลากหลา