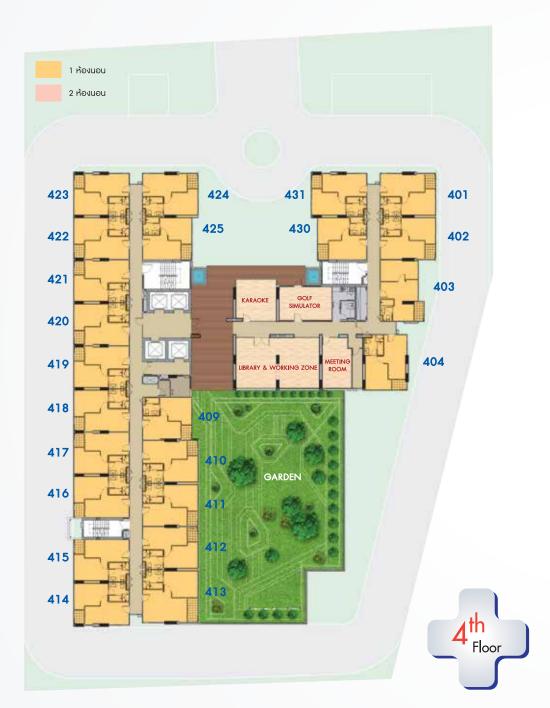

### ONSEN & SAUNA

ธรรมชาติกับพื้นที่สีเขียว

สวนสวยแสนสงบ

ห้องอาบน้ำสไตล์ญี่ปุ่น แยกชาย-หญิง ผ่อนคลายกับ การแช่น้ำร้อนบรรเทาอาการ เมื่อยล้า

#### KARAOKE ROOM

สนุกไปกับการร้องเพลง ด้วยระบบอันทันสมัย พร้อมเพลงภาษาญี่ปุ่น

### **RELAX LOUNGE**

มุมพักผ่อนพบปะสังสรรค์ สุดซิคที่มุมมองเหนือระดับ บนความสูง 25 ชั้น

เติมอาหารสมอง กับหนังสือหลากหลาย พร้อมสรรพทุกการค้นคว้า

### GOLF SIMULATOR

สนุกไปกับการออกรอบ เสมือนจริงหรือฝึกวงสวิง เพื่อทดสอบความแม่นยำ

#### PLAYGROUND & TERRACE GARDEN

ผ่อนคลายไปกับมมพักผ่อน อันร่มรื่นพร้อมเปิดประต สู่โลกกว้างสำหรับเด็ก ด้วยสนามเด็กเล่น บนขั้น 4