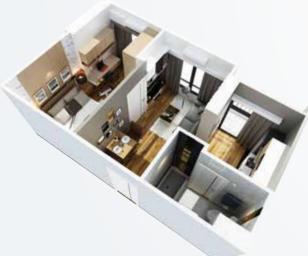

ฟ ซิมูเลเตอร์



ห้องคาราโอเกะ



ห้องประชุม



ห้องสมุด

ชีวิตบวกๆ

กับ คุณภาพของการออกแบบห้องพัก ให้ได้พื้นที่ ใช้สอยสูงสุด และทุกๆ ตารางนิ้ว เราเลือกใช้วัสดุชั้นดี เพื่อการอยู่อาศัยที่ดีที่สุดของคุณ ที่ พลัส ศรีราชา แห่งนี้



## พิเศษ! ทุกห้องพร้อม

- DIGITAL DOOR LOCK
- KEY CARD
- ห้องอาบน้ำแยกส่วน\*
- RAIN SHOWER
- อ่างอาบน้ำ
- ซักโครกระบบ Electronic





KEY CARD, FIRE ALARM, DIGITAL DOOR LOCK



ห้องอาบน้ำแยกส่วน, RAIN SHOWER, อ่างอาบน้ำ, ซักโครก ระบบ Electronic





ทุกห้องตกแต่งเสร็จ พร้อมเฟอร์นิเจอร์ พร้อมอยู่







### ที่ <mark>พลัส คอนโด</mark> ศรีราชา

การพักอาศัยที่สะดวกสบายเป็นสิ่งสำคัญ ภายในห้องพักเราจึงจัดแบ่งพื้นที่ให้เป็นสัดส่วน ให้คุณได้รับความสะดวกสบายภายในห้อง ที่ตกแต่งด้วยวัสดุชั้นดีและการออกแบบที่ ทันสมัยลงตัวกับ Lifestyle ของคนรุ่นใหม่







# ประเภท ห้อง







Bedroom 34.7 MSU.





# **พับ** โครงการ











### **VIEW FITNESS**

สุขภาพดีใด้ทุกๆ วัน





# **ฟลิส**์ คุณภาพ <mark>ชีวิต</mark> ส เหนือกว่า

ด้วยสิ่งอำนวยความสะดวกครบครัน



### ONSEN & SAUNA

ธรรมชาติกับพื้นที่สีเขียว

สวนสวยแสนสงบ

ห้องอาบน้ำสไตล์ญี่ปุ่น แยกชาย-หญิง ผ่อนคลายกับ การแช่น้ำร้อนบรรเทาอาการ เมื่อยล้า



#### PANORAMIC VIEW POOL

สระว่ายน้ำทันสมัยบนชั้น 25



ที่มอบอิสระทางความคิด กับมุมมองที่กว้างไกลกว่าใคร



สถานที่นัดประชุมเพื่อสร้างสรรค์ ผลงานใหม่ๆ พร้อมระดมสมอง และความคิด



#### KARAOKE ROOM

สนุกไปกับการร้องเพลง ด้วยระบบอันทันสมัย พร้อมเพลงภาษาญี่ปุ่น



#### LOBBY

ล็อบบี้สุดหรูดั่งโรงแรม ชั้นหนึ่ง เพื่อการต้อนรับ แขกอย่างมั่นใจ



### **RELAX LOUNGE**

มุมพักผ่อนพบปะสังสรรค์ สุดซิคที่มุมมองเหนือระดับ บนความสูง 25 ชั้น



เติมอาหารสมอง กับหนังสือหลากหลาย พร