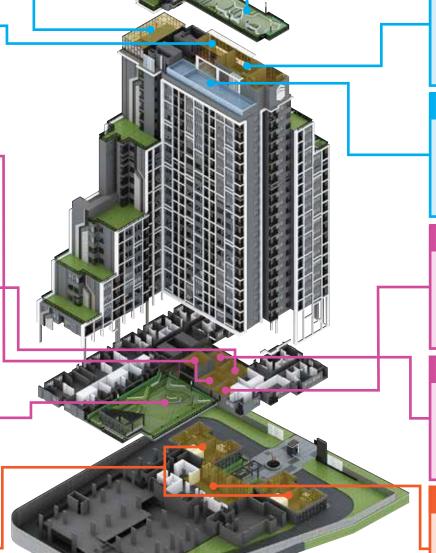

ะว่ายน้ำทันสมัยบนชั้น 25



ที่มอบอิสระทางความคิด กับมุมมองที่กว้างไกลกว่าใคร



สถานที่นัดประชุมเพื่อสร้างสรรค์ ผลงานใหม่ๆ พร้อมระดมสมอง และความคิด



#### KARAOKE ROOM

สนุกไปกับการร้องเพลง ด้วยระบบอันทันสมัย พร้อมเพลงภาษาญี่ปุ่น



#### LOBBY

ล็อบบี้สุดหรูดั่งโรงแรม ชั้นหนึ่ง เพื่อการต้อนรับ แขกอย่างมั่นใจ



### **RELAX LOUNGE**

มุมพักผ่อนพบปะสังสรรค์ สุดซิคที่มุมมองเหนือระดับ บนความสูง 25 ชั้น



เติมอาหารสมอง กับหนังสือหลากหลาย พร้อมสรรพทุกการค้นคว้า



### GOLF SIMULATOR

สนุกไปกับการออกรอบ เสมือนจริงหรือฝึกวงสวิง เพื่อทดสอบความแม่นยำ



#### PLAYGROUND & TERRACE GARDEN

ผ่อนคลายไปกับมมพักผ่อน อันร่มรื่นพร้อมเปิดประต สู่โลกกว้างสำหรับเด็ก ด้วยสนามเด็กเล่น บนขั้น 4



#### RESTAURANT/SHOP

ร้านอาหารญี่ปุ่น, ร้านกาแฟ & เบเกอร์รี่, บริการซักรีด และมินิมาร์ท ที่พร้อมให้บริการตลอดวัน



# เส้นทาง **FJU1FJ** สะดวกกว่า

## ไม่ว่าจะเดินทางใปพักผ่อน หรือใปทำงาน





### สอบถามรายละเอียด îns. 085-188-9990-1



เมื่อนใขรายละเอียด และโปรโมชั่นเป็นไปตามที่บริษัทกำหนด และขอสงวนสิทธิ์ในการเปลี่ยนแปลงโดยมิต้องแจ้งล่วงหน้า เจ้าของที่ดินและดำนินการโดย บริษัท สิรีน เมร็อเมเมอร์ตี้ แอนด์ ดีเวลลอปแม้นท์ จำกัด ตั้งอยู่ที่ เลขที่ 99/173 หมู่6 ตำบลท่าทราย อำเภอเมืองสมุทรสาคร จังหวัดสมุทรสาคร 74000 ทุนจดทะเบียน ชำระแล้ว 60 ล้านบาท กรรมการผู้จัดการ นายวุธิเมรรษ์ กังสนันท์ ที่ตั้งโครงการ ถนนหนองยายบู่ ตำบลสุรศักดิ์ อำเภอศรีราชา จังหวัดชลบุรี 20110 ที่ดินโฉนดเลขที่ 11336 เนื้อที่รวม 2 ใร่ 2 งาน 54 ตารางวา เริ่มก่อสร้าง เดือน เมศุจิกายน 2559 คาดว่าจะแล้วเสร็จ ประมาณใตรมาส 4 ปี 2561 \*ภาเมทั้งหมดเป็นสถานที่จำลอง บรรยากาศจำลอง \*ห้องมาตรฐานที่จำหน่ายรวมตกแต่งโดยมีราคาและเงื่อนใชตามที่บริษัทกำหนด